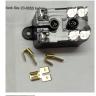

## Relay, Replacement Kit Blower/Pump formerly (20-0055) Mars SPDT #90293

THE ELECTRICAL SPECIFICATIONS SHOULD BE AS FOLLOWS:

- -SPDT STYLE RELAY.
- -24 VAC COIL, 50/60 HZ, 5 VA INRUSH ON CONTACT, 3 VA SEALED.
- -24 VAC OUTPUT, 50/60 HZ, 8 FLA, 48 LRA.
- -24 VAC COIL IS TERMINALS 1 AND 3.
- -TERMINAL 4 = COM.
- -TERMINALS 2 AND 4 = NO, 5 AND 6 = NC.

MECHANICAL SPECIFICATIONS:

-RATED FOR 250 000 CYCLES AT LOAD.

Rating: Not Rated Yet

Price

Price with discount \$20.07

Sales price \$20.07

Sales price without tax \$20.07

Discount

Tax amount

Ask a question about this product

Description \*\* Relay, Replacement Kit Blower/Pump formerly (20-0055) Mars SPDT #90293

1 / 1