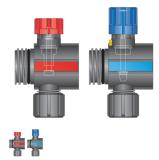

## Description

The supply module provides on/off manual control to allow isolation of individual loops, and may be fitted for electric actuator and thermostat operation. The return module permits the balancing of the flow rate. Comes with O-rings. Modules can be locked in place with a couple of turns. No threaded rod, solder, or tools required. Just twist and seal.