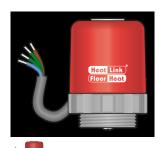

## Description

These motors allow for additional room temperature control in conjunction with a room thermostat by mounting on a HeatLink® 62000 & 63000 series zone valves or 76100 & 76200 series Stainless Steel Manifolds. Comes complete with end switch to allow pump and/or boiler switching. 24 Vac 50/60 Hz 2 VA